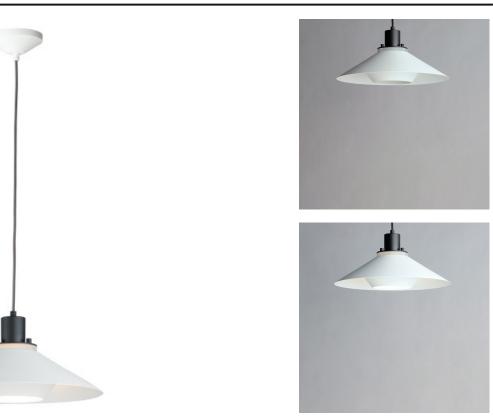

## **PRODUCT DESCRIPTION**

Influenced by early modern Scandinavian design, the Oslo pendants feature a light reveal above the shade as well as an inner shade that reduces glare and creates an interesting lighting effect. Finished in a combination of Matte White shades with Matte Black tops, this design coordinates with any color in a space. Available in 3 sizes, these pendants fit over various size counters as well as smaller dining areas.

## MEASUREMENTS

 DIMENSION
 : 15.75" W x 8" H

 MAX OAH
 : 134" OAH

 CANOPY
 : 4.75" W x 1.65" H

 HANGING WEIGHT
 : 2.45 lb

 LAMPING

 INPUT VOLTAGE
 : 120V

 BULB
 : 1 x 60W Incandescent E26 Medium , 60W Total